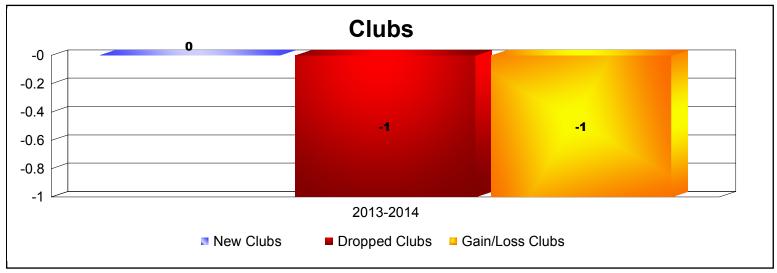

**Disbanded Districts**As of June 2014 Cumulative

| Year      | New<br>Clubs | Dropped<br>Clubs | Gain/<br>Loss<br>Clubs | New<br>Members | Charter<br>Members | Reinstate<br>Members | Transfer<br>Members | Total<br>Member<br>Added | Total<br>Members<br>Dropped | Gain/<br>Loss<br>Members |
|-----------|--------------|------------------|------------------------|----------------|--------------------|----------------------|---------------------|--------------------------|-----------------------------|--------------------------|
| 2013-2014 | 0            | -1               | -1                     | 0              | 0                  | 0                    | 0                   | 0                        | -22                         | -22                      |
|           |              |                  |                        | _              | _                  |                      | _                   | _                        | -22                         | -22                      |