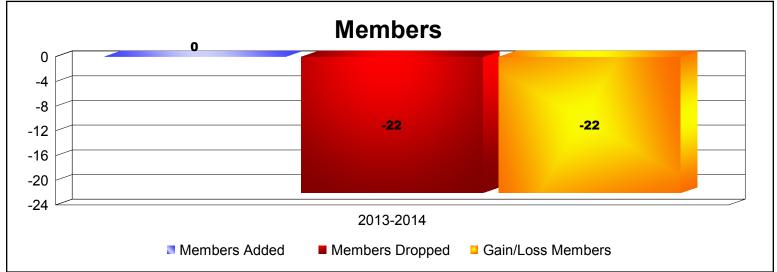

**Disbanded Districts**As of June 2014 Cumulative

| Year      | New<br>Clubs | Dropped<br>Clubs | Gain/<br>Loss<br>Clubs | New<br>Members | Charter<br>Members | Reinstate<br>Members | Transfer<br>Members | Total<br>Member<br>Added | Total<br>Members<br>Dropped | Gain/<br>Loss<br>Members |
|-----------|--------------|------------------|------------------------|----------------|--------------------|----------------------|---------------------|--------------------------|-----------------------------|--------------------------|
| 2013-2014 | 0            | -1               | -1                     | 0              | 0                  | 0                    | 0                   | 0                        | -22                         | -22                      |
|           |              |                  |                        | _              | _                  |                      | _                   | _                        | -22                         | -22                      |